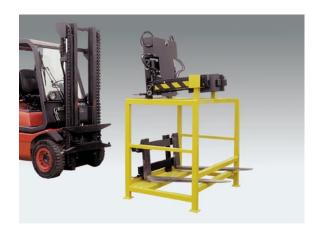

### Quick exchange system rack

Quick exchange system rack in a strong and stable construction, designed to take off forks or forklift truck attachment.

#### **Technical data**

| Length | 1200 mm |
|--------|---------|
| Width  | 1200 mm |
| Height | 1200 mm |
| Weight | 130 kg  |