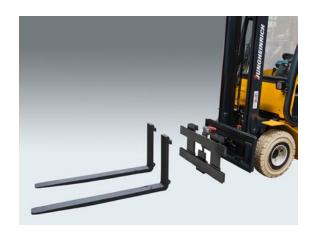

## Quick exchange system

Quick exchange system in a strong and stable construction, designed to exchange forks and forklift truck attachment.

#### **Technical data**

| Mounting onto carriage | FEM II  | FEM III |
|------------------------|---------|---------|
| Fork height            | 407 mm  | 508 mm  |
| Lost load centre       | 53 mm   | 60 mm   |
| Load capacity          | 2500 kg | 5000 kg |
| Weight                 | 110 kg  | 150 kg  |